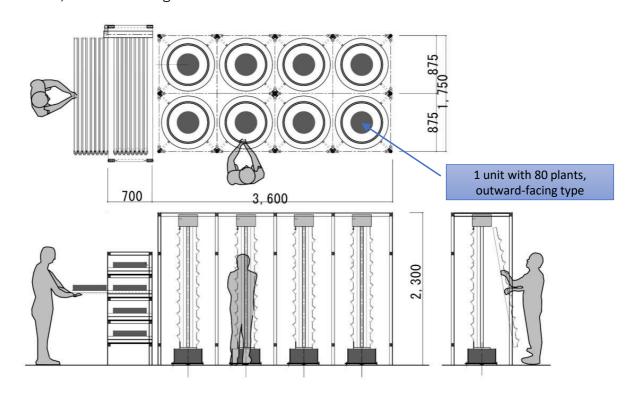

## **Vege Tree Farm 8-unit module**

Ex. Vege Tree 8-unit module can cultivate approximately 640 turnips (80 turnips x 8 units), producing 32 turnips per day.

Cultivation shelves for seedings can be optionally installed.

Due to its height being customizable, it can be suitable for cultivation labs or small-scale plant factories, and also alongside the walls.

i.m.a co.ltd Allrights reserved Translated by FDB Corporation