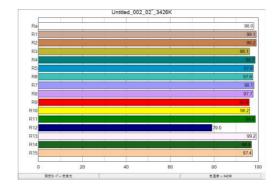

## **LED lights**

The LED lights emit a white spectrum close to natural light, optimized for plant growth with the ideal wavelengths. The standard types of LED tubes come in lengths of 600, 900, 1200, and 1800mm, adjustable in 50mm increments to accommodate the size of the device. Additionally, color changes are also possible.