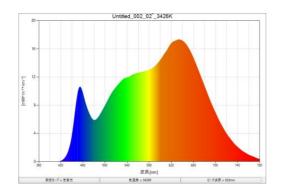

## **LED lights**

The LED lights emit a white spectrum close to natural light, optimized for plant growth with the ideal wavelengths. The standard types of LED tubes come in lengths of 600, 900, 1200, and 1800mm, adjustable in 50mm increments to accommodate the size of the device. Additionally, color changes are also possible.