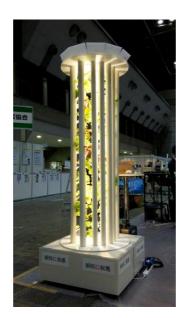

 $\begin{array}{c} 2022 \\ \text{Bigsite exhibition} \\ \text{GPEC} \end{array}$ 

- Exhibited by Espec Mic Co., Ltd.
- Steel Frame Painted
- ❖ Size: 8508502260
- Cultivation Method: 8-direction outward-facing
- Number of Cultivated Turnips: 160 for two units