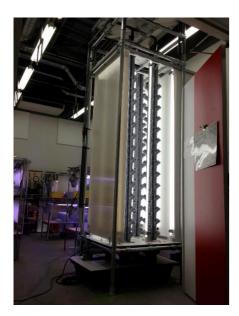

## **History of Vege Tree**

2014

Obayashi Corporation Technical Research Institute

- Cultivation Shaft: PVC Pipe
- Number of Cultivated Turnips: 224
- ❖ Size: W1000 x D1000 x H3100
- Lettuce cultivation as experimental equipment.