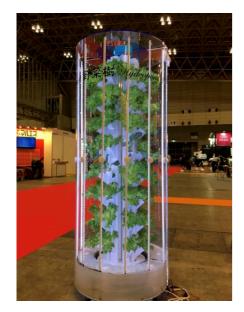

2021 Makuhari Messe Gift Show

- Exhibited by Espec Mic Co., Ltd.
- Number of Cultivated Turnips: 56
- ❖ Size: 850Φ\*1800
- Cultivation Method: 8-direction outward-facing

2017
Bigsite exhibition
GPEC

- Extrusion Cultivation Shaft: PVC
- Number of Cultivated Turnips: 156
- Size: W900 x D900 x H3200
- Inward-facing method for seedling cultivation.