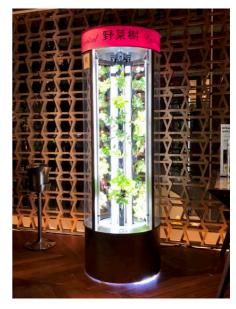

2018

Minami-Aoyama Lexus Store Forme de bonheur corporation

- Cultivation Method: 5-direction outward cultivation
- Number of Cultivated Turnips: 45
- Size: 650Ф x 2000
- Cultivated Crop: Edible Flowers