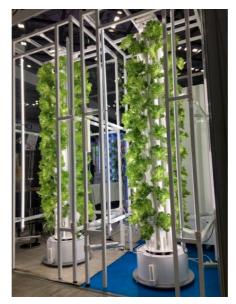

2021 Makuhari Messe Gift Show

- Exhibited by Espec Mic Co., Ltd.
- Number of Cultivated Turnips: 56
- ❖ Size: 850Φ\*1800
- Cultivation Method: 8-direction outward-facing

2017
Bigsite exhibition
GPEC

- Extrusion Cultivation Shaft: PVC
- Number of Cultivated Turnips: 156
- Size: W900 x D900 x H3200
- Inward-facing method for seedling cultivation.