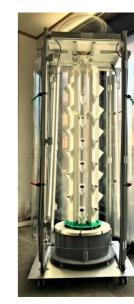

2023

Display-type development

- Supported by PairShape Co., Ltd. Subsidy
- Number of Cultivated Turnips: 48
- ❖ Size: 700 x 700 x 1700
- Cultivation Method: 8-direction outward-facing
- ❖ Acrylic cover removable
- Can be shipped via Yamato Box Charter Service