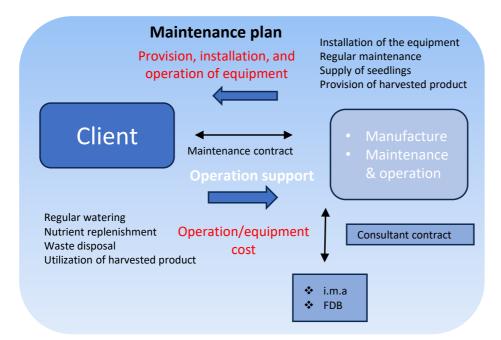

## **Operation Support**

The equipment and facilities are purchased by the client.
The operation company will be responsible for regular maintenance and providing seedlings.