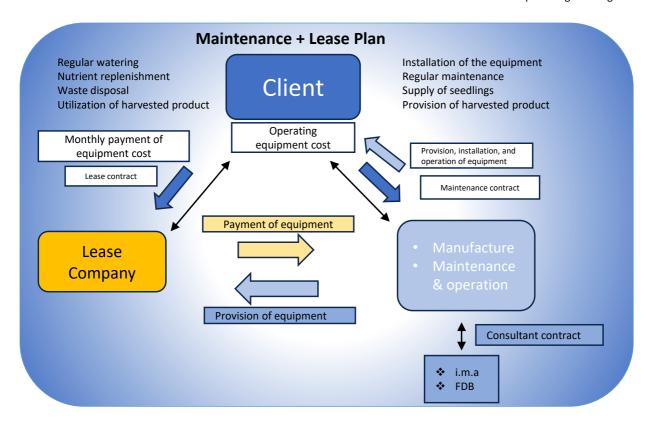

## **Operation Support**

The equipment and facilities are purchased by the client.
The operation company will be responsible for regular maintenance and providing seedlings.